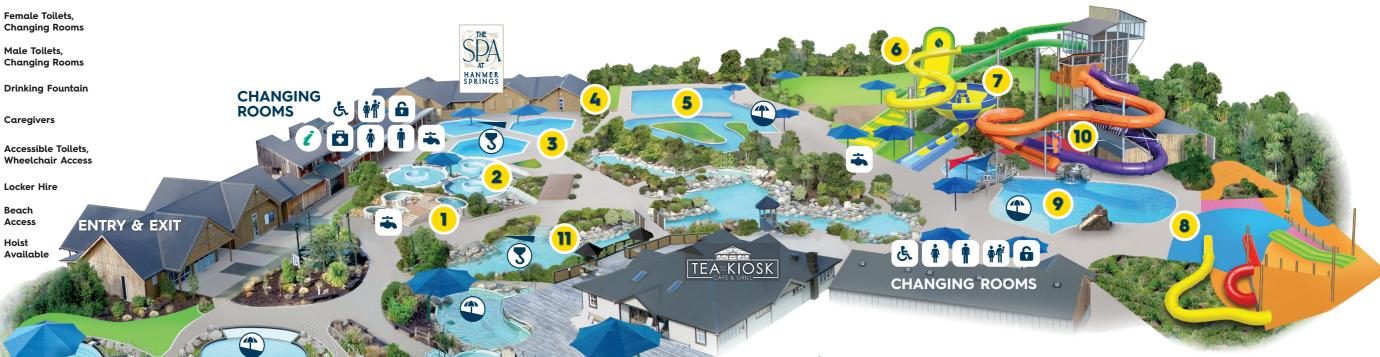

Male Toilets,

Caregivers

Locker Hire Beach

Hoist Available

7 SuperBowl

Ages 5 and over.

TEMP: 28°C

Volcanic rock cladding and an inspired rock formation set our Sulphur Pools apart. These pools have completely natural geothermal water, giving them a wonderfully silky feel.

**TEMP:** 40-42°C

### Our AquaTherapy pools encapsulate the healing powers of warm water with jets, spouts and waterfalls to ease away your aches and pains. ADULTS ONLY.

**TEMP:** 32-34°C

2 AquaTherapy

#### The Hexagonal pools have been with us the longest and remain as popular as day one. They offer plenty of shade with giant canvas umbrellas.

**TEMP**: 38-40°**C** 

3 Hexagonal Pools

## Private Pools, Steam & Sauna Our private thermal pools are quiet oases for up to six people. We also have sauna

and steam suites available.

**TEMP:** 39-40°C

# 5 Freshwater Pool & Lazy River

Enjoy drifting round the lazy river or refresh yourself with a few laps in our freshwater pool. Both offer easy beach style access.

TEMP: 28°C

Thrillseekers will enjoy this 13.5m high aquatic thrill ride (the largest in New Zealand) that propels slider up a vertical ramp. Ages 5 and over.

TEMP: 28°C

6 Conical Thrill

8 AquaPlay

Visitors will love speeding round and AquaPlay offers three slides and a round the expansive bowl, before hurtling waterplay area, making it the perfect place for children 8 years and under to explore. down a chute to the end of the ride.

**TEMP:** 32°**C** 

9 Family Activity Pool

Large 32°C family activity pool with a Tuatara slide, waterfall and dumping bucket that will amuse children of all ages.

TEMP: 32°C

# 10 Waiau Winder & Violet Vortex

Hanmer Springs

Thermal Pools & Spa

Our newest additions have state-of-the-art LED technology, with Waiau Winder also having visual projections!

**TEMP:** 32-34°C

**Telephone** 03 315 0000 **Email** info@hanmersprings.co.nz

## 11 Rainbow & Rock Pools

Gentle rapids and waterways connect our four rock pools, while our rainbow pools offer accessible beach-style entry.

**TEMP: 34-38°C** 

Nestled among native gardens and river boulder terraces, the Cascade Pools offer 4 connected terraced pools and one sulphur pool. They provide the ultimate natural relaxation experience. **TEMP:** 37-42°C